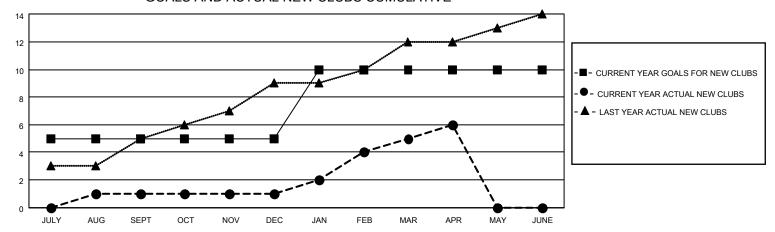

## GOALS AND ACTUAL NEW CLUBS CUMULATIVE

## MONTHLY MEMBERSHIP PROGRESS REPORT

LOCATION INDIA District 324 A Results as of: 4/30/2023

| Clubs RESULTS FOR 2022-2023 |   |   |   | Members RESULTS FOR 2022-2023 |     |     |     |
|-----------------------------|---|---|---|-------------------------------|-----|-----|-----|
|                             |   |   |   |                               |     |     |     |
| JULY/AUG/SEPT               | 5 | 1 | 1 | JULY/AUG/SEPT                 | 100 | 707 | 111 |
| OCT/NOV/DEC                 | 0 | 0 | 1 | OCT/NOV/DEC                   | 100 | 308 | 195 |
| JAN/FEB/MAR                 | 5 | 4 | 2 | JAN/FEB/MAR                   | 100 | 441 | 214 |
| APR/MAY/JUNE                | 0 | 1 | 0 | APR/MAY/JUNE                  | 100 | 76  | 50  |