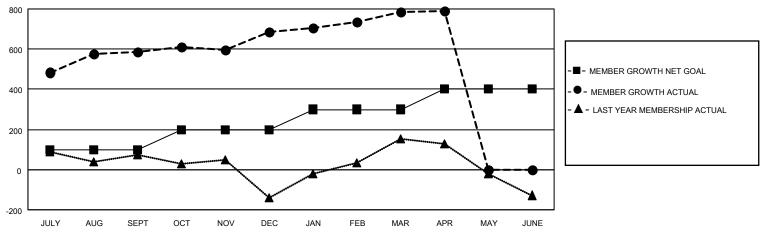

## GOALS AND ACTUAL MEMBERS CUMULATIVE

| DROPPED CLUBS: 4 |     | 150 CLUBS OF 168 ADDED 1 OR<br>MORE NEW MEMBERS | GENDER DISTRIBUTION                   |                |  |
|------------------|-----|-------------------------------------------------|---------------------------------------|----------------|--|
|                  |     | MONE NEW MEMBERS                                | MALE                                  | 4,838 (76.67%) |  |
|                  |     |                                                 | FEMALE                                | 1,472 (23.33%) |  |
| DROPPED MEMBERS  |     |                                                 | NON BINARY                            | 0 (0.00%)      |  |
|                  |     |                                                 | PREFER NOT TO ANSWER                  | 0 (0.00%)      |  |
| DECEASED         | 28  |                                                 |                                       | , ,            |  |
| CLUB CANCELLED   | 94  | CLICK HERE FOR CUMULATIVE                       | TOTAL FAMILY UNIT MEMBERS 2,754       |                |  |
| OTHER            | 448 | MEMBERSHIP DATA                                 |                                       |                |  |
| TOTAL            | 570 |                                                 | FAMILY MEMBERS PAYING HALF DUES 1,539 |                |  |
|                  |     |                                                 |                                       |                |  |

## MONTHLY MEMBERSHIP PROGRESS REPORT

LOCATION INDIA District 324 A Results as of: 4/30/2023

| Clubs RESULTS FOR 2022-2023 |   |   |   | Members RESULTS FOR 2022-2023 |     |     |     |
|-----------------------------|---|---|---|-------------------------------|-----|-----|-----|
|                             |   |   |   |                               |     |     |     |
| JULY/AUG/SEPT               | 5 | 1 | 1 | JULY/AUG/SEPT                 | 100 | 707 | 111 |
| OCT/NOV/DEC                 | 0 | 0 | 1 | OCT/NOV/DEC                   | 100 | 308 | 195 |
| JAN/FEB/MAR                 | 5 | 4 | 2 | JAN/FEB/MAR                   | 100 | 441 | 214 |
| APR/MAY/JUNE                | 0 | 1 | 0 | APR/MAY/JUNE                  | 100 | 76  | 50  |